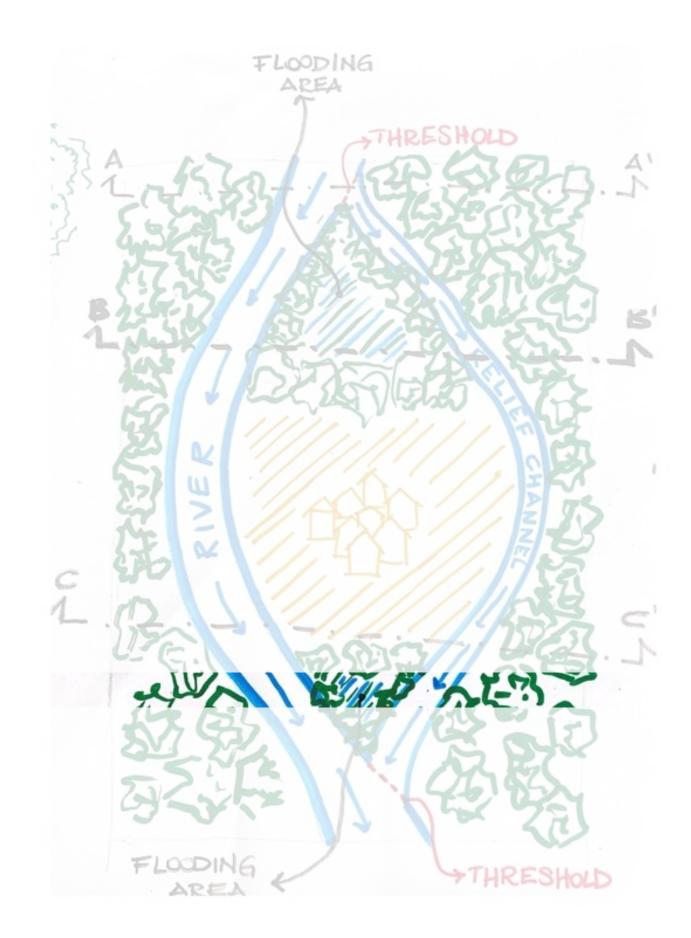

#### Problem

How to deal with different river flows?

Idea Implementing flooding areas

Risk of Flooding  $\rightarrow$  Implement relief channel

#### Section A-A': Threshold

#### **Relief channel**

Deeper, narrower than main river

## Section B-B': Flooding Area

#### Section C-C': Two Rivers

Protected urban area

#### Second Flooding Area