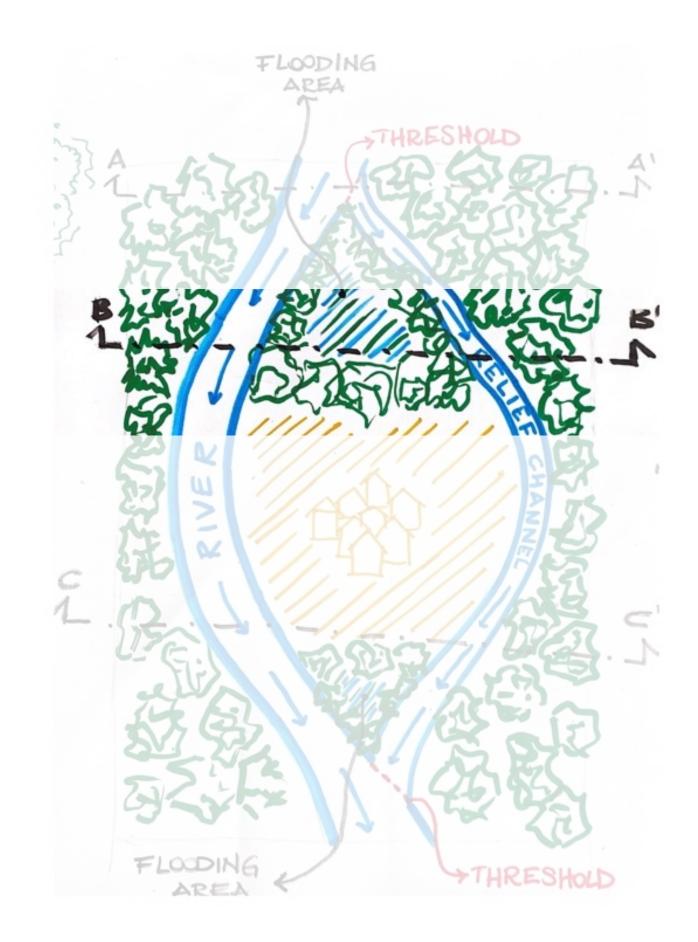

## Section B-B': Flooding Area

## Flooding area

Changeable depending on waterlevel

# Flooding area

Changeable depending on waterlevel