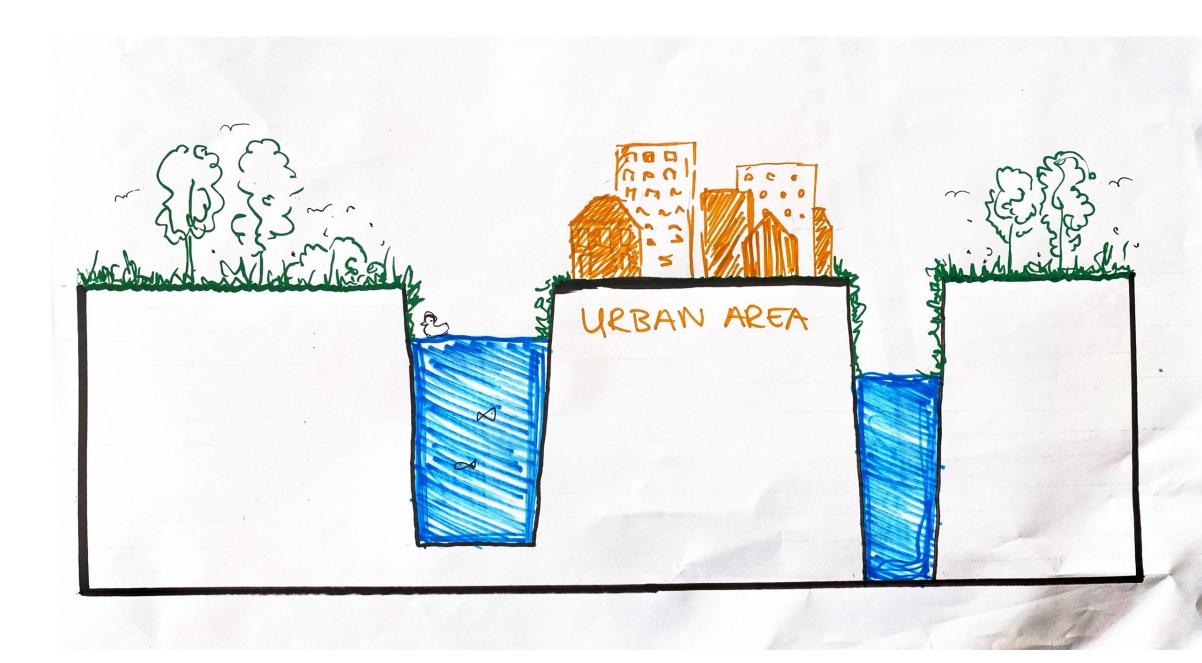

#### Landscape

- River with steady flow
- From Natural Greenery along urban area

#### Problem

How to deal with different river flows?

Idea Implementing flooding areas

Risk of Flooding  $\rightarrow$  Implement relief channel

#### Section A-A': Threshold

#### **Relief channel**

Deeper, narrower than main river

## Section B-B': Flooding Area

#### Section C-C': Two Rivers

Protected urban area

#### Second Flooding Area