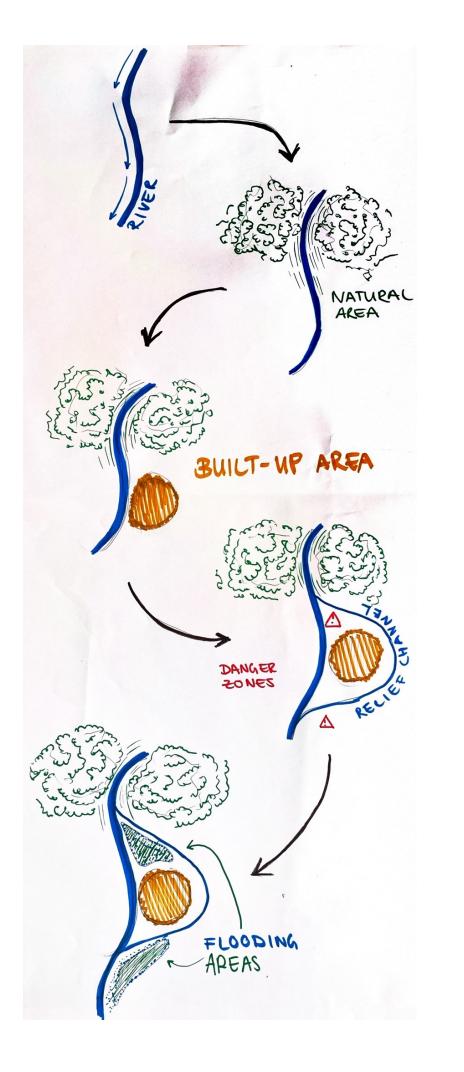

#### Landscape

- River with steady flow
- From Natural Greenery along urban area

#### Problem

How to deal with different river flows?

Idea Implementing flooding areas

Risk of Flooding  $\rightarrow$  Implement relief channel

#### Section C-C': Two Rivers

Protected urban area

#### Second Flooding Area

## Flooding area

Changeable depending on waterlevel

Changeable riverscape creates new places for biodiversity and people in urban area