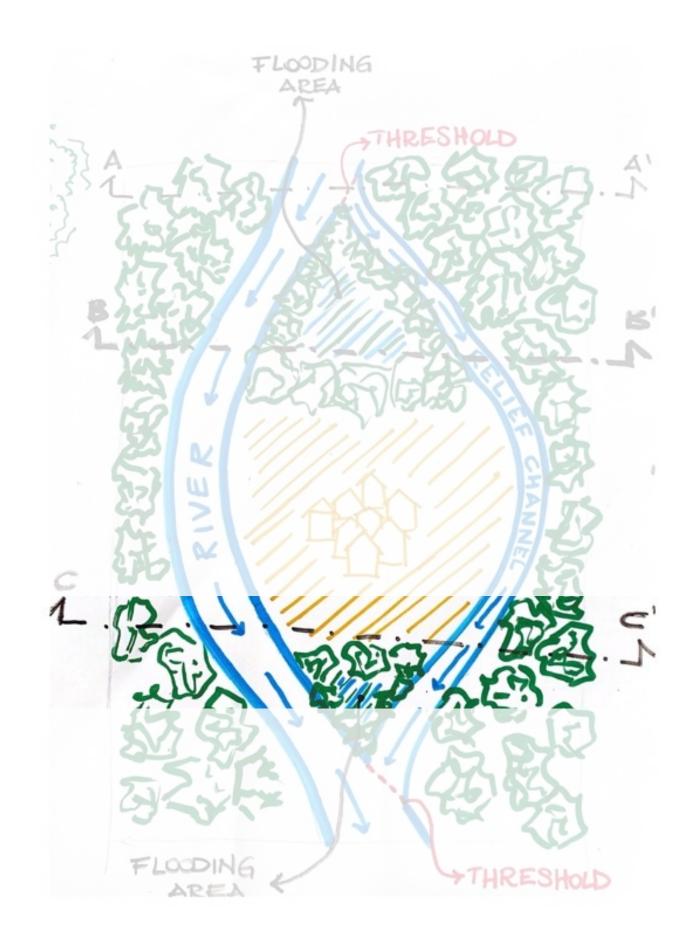

#### Problem

How to deal with different river flows?

Idea Implementing flooding areas

Risk of Flooding  $\rightarrow$  Implement relief channel

#### Section A-A': Threshold

#### **Relief channel**

Deeper, narrower than main river

## Section B-B': Flooding Area

#### Section C-C': Two Rivers

Protected urban area

#### Second Flooding Area