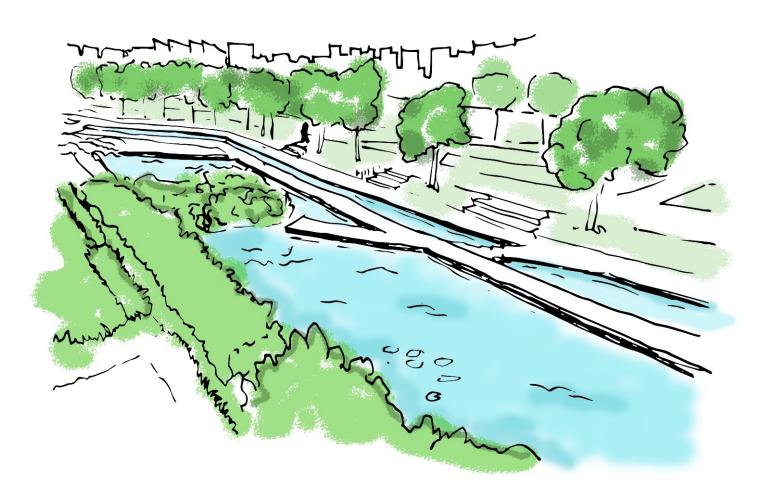

#### Landscape

- River with steady flow
- From Natural Greenery along urban area

#### Problem

How to deal with different river flows?

Idea Implementing flooding areas

Risk of Flooding  $\rightarrow$  Implement relief channel