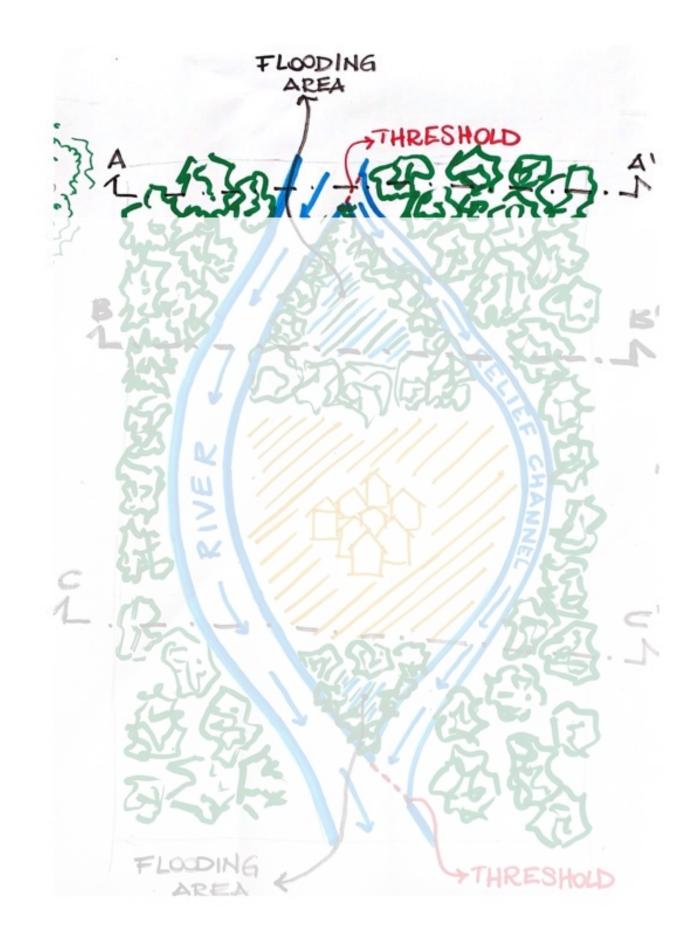

#### Section A-A': Threshold

## Flooding area

Changeable depending on waterlevel

# Flooding area

Changeable depending on waterlevel

#### Section C-C': Two Rivers

Protected urban area

#### Second Flooding Area