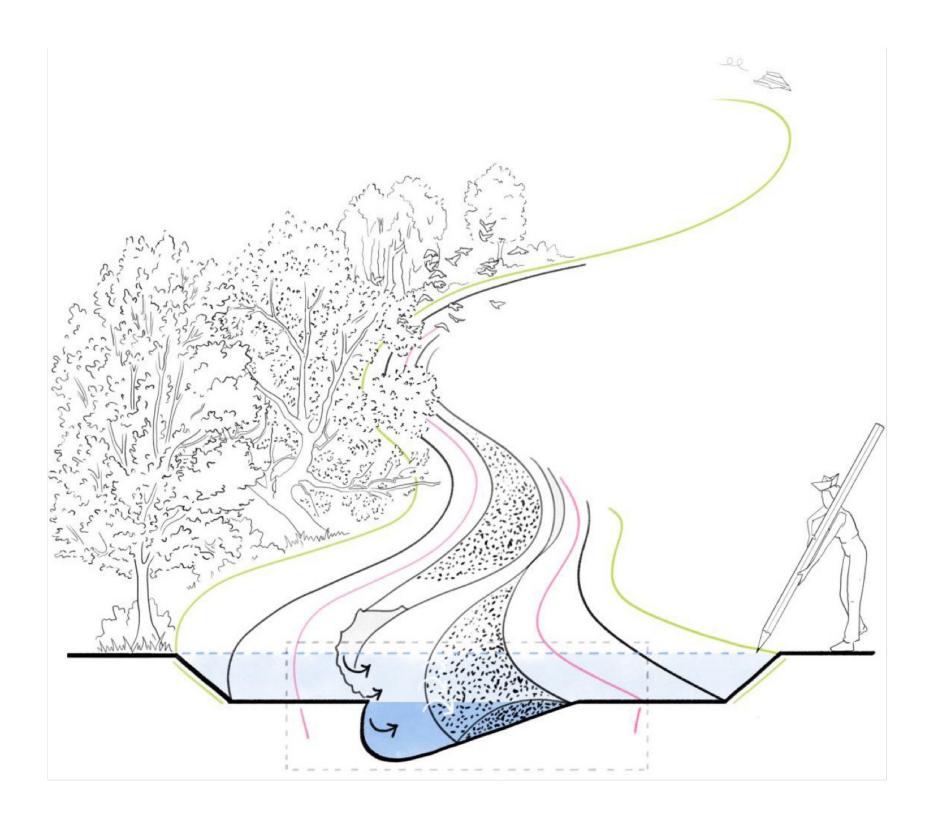

#### Section A-A': Threshold

#### **Relief channel**

Deeper, narrower than main river

## Section B-B': Flooding Area

## Flooding area

Changeable depending on waterlevel

# Flooding area

Changeable depending on waterlevel