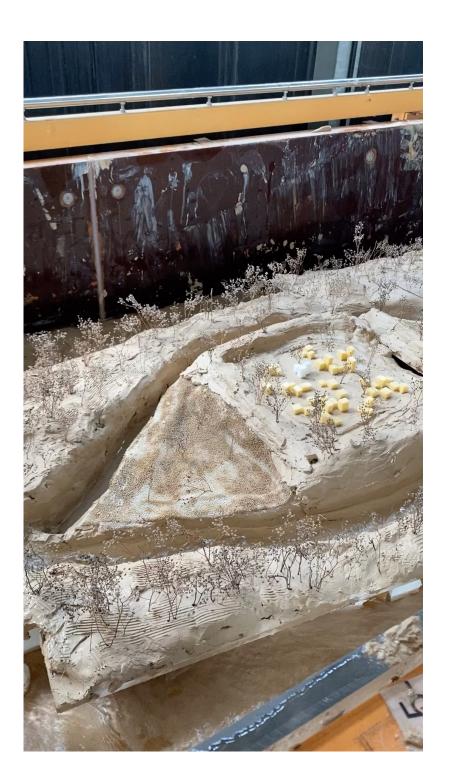

## Flooding area

Changeable depending on waterlevel

Changeable riverscape creates new places for biodiversity and people in urban area