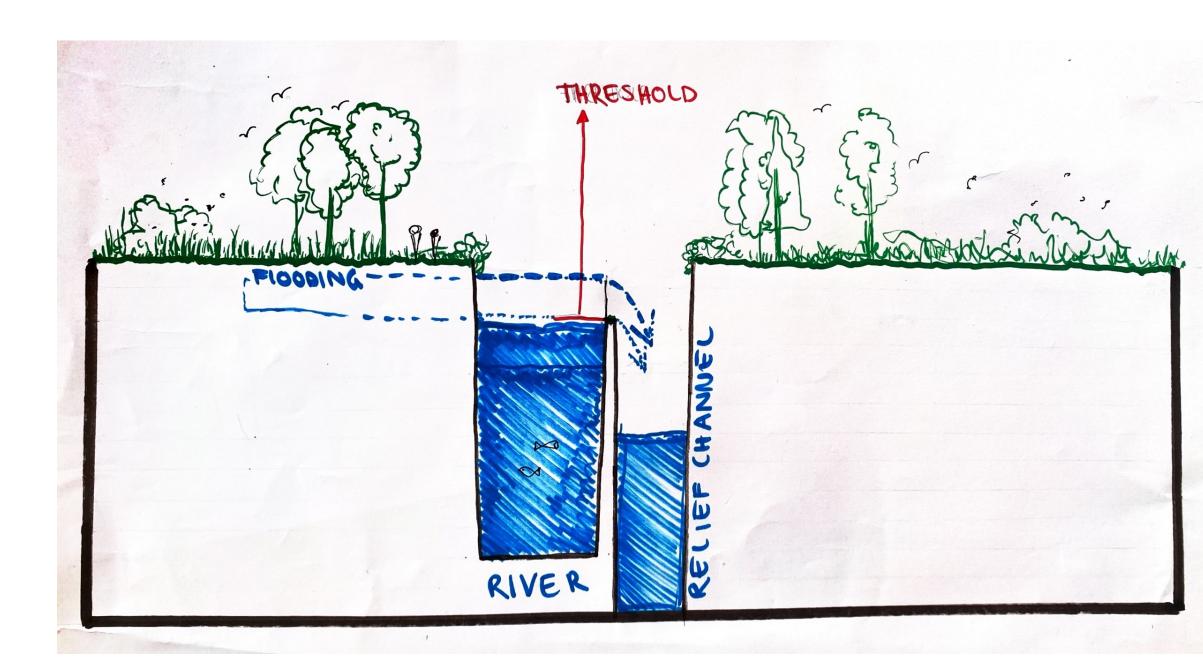

#### Problem

How to deal with different river flows?

Idea Implementing flooding areas

Risk of Flooding  $\rightarrow$  Implement relief channel

#### Section A-A': Threshold

#### **Relief channel**

Deeper, narrower than main river