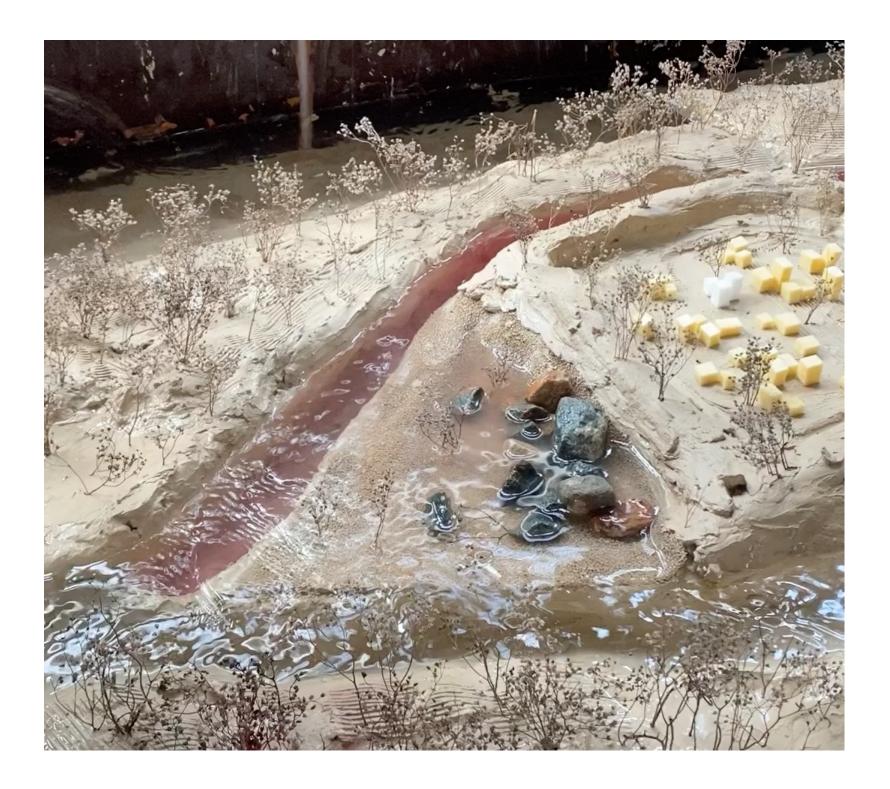

## Flooding area

Changeable depending on waterlevel

# Flooding area

Changeable depending on waterlevel

## Flooding area

Changeable depending on waterlevel

Changeable riverscape creates new places for biodiversity and people in urban area