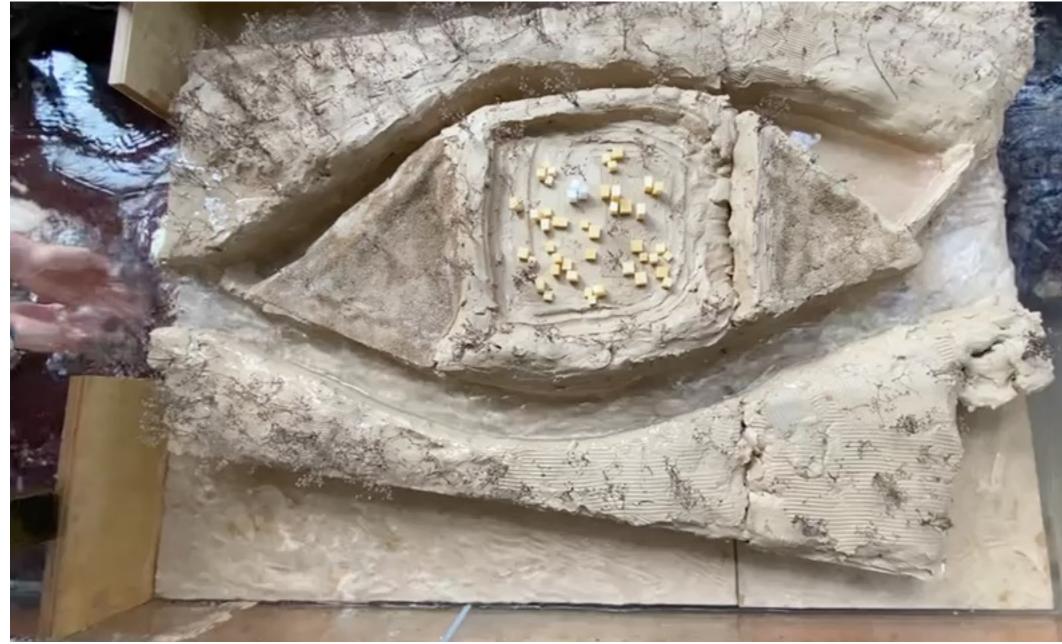

#### Section A-A': Threshold

#### **Relief channel**

Deeper, narrower than main river

## Section B-B': Flooding Area

#### Section C-C': Two Rivers

Protected urban area

#### Second Flooding Area