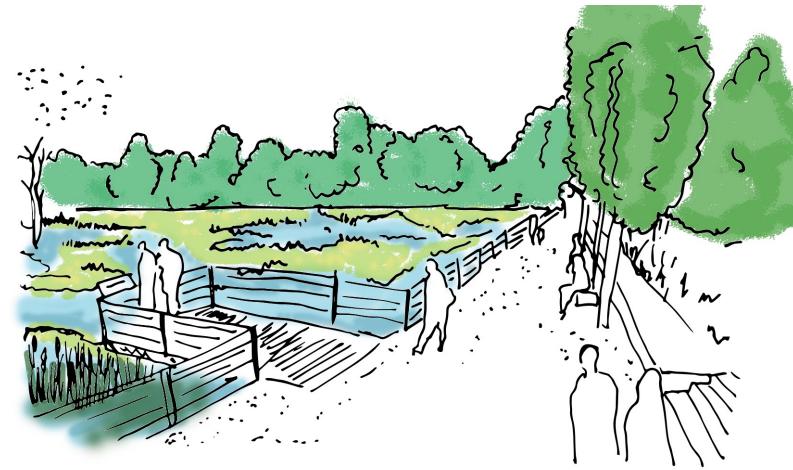

## Flooding area

Changeable depending on waterlevel

# Flooding area

Changeable depending on waterlevel

## Flooding area

Changeable depending on waterlevel

Changeable riverscape creates new places for biodiversity and people in urban area