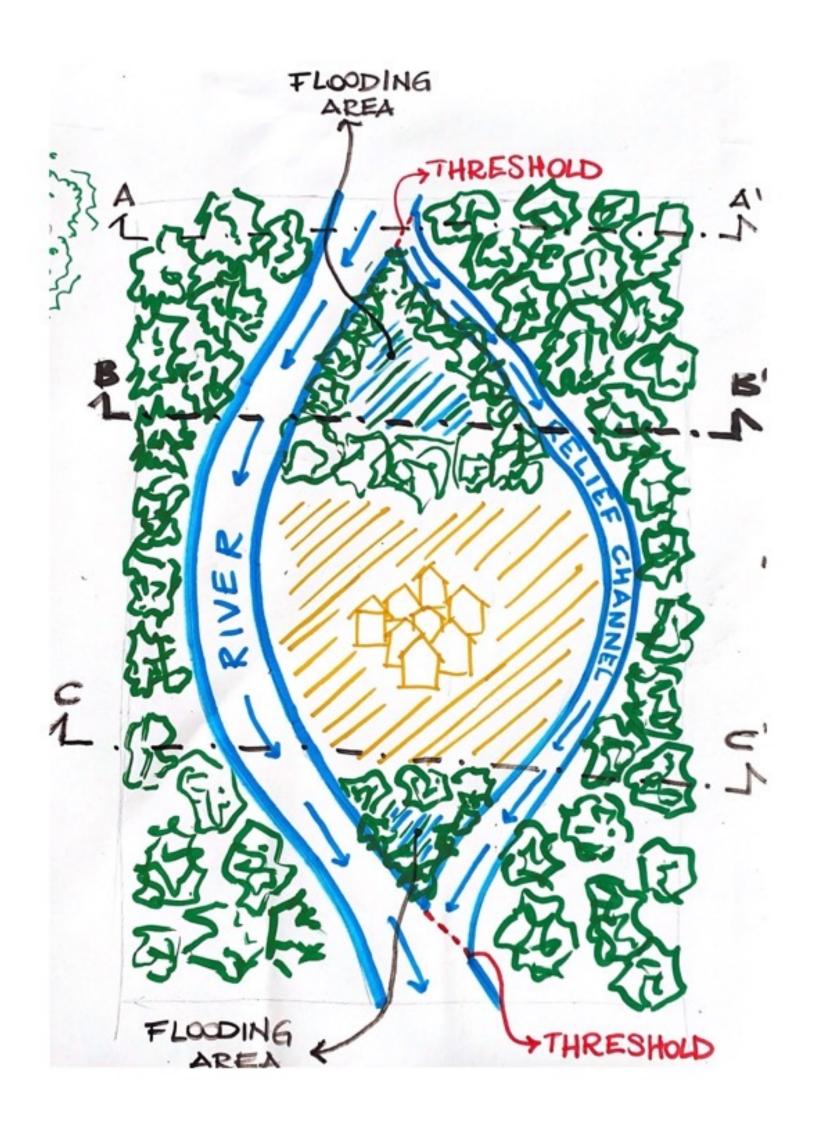

#### Problem

How to deal with different river flows?

Idea Implementing flooding areas

Risk of Flooding  $\rightarrow$  Implement relief channel

#### Section A-A': Threshold

#### **Relief channel**

Deeper, narrower than main river

## Section B-B': Flooding Area

#### Section C-C': Two Rivers

Protected urban area

#### Second Flooding Area