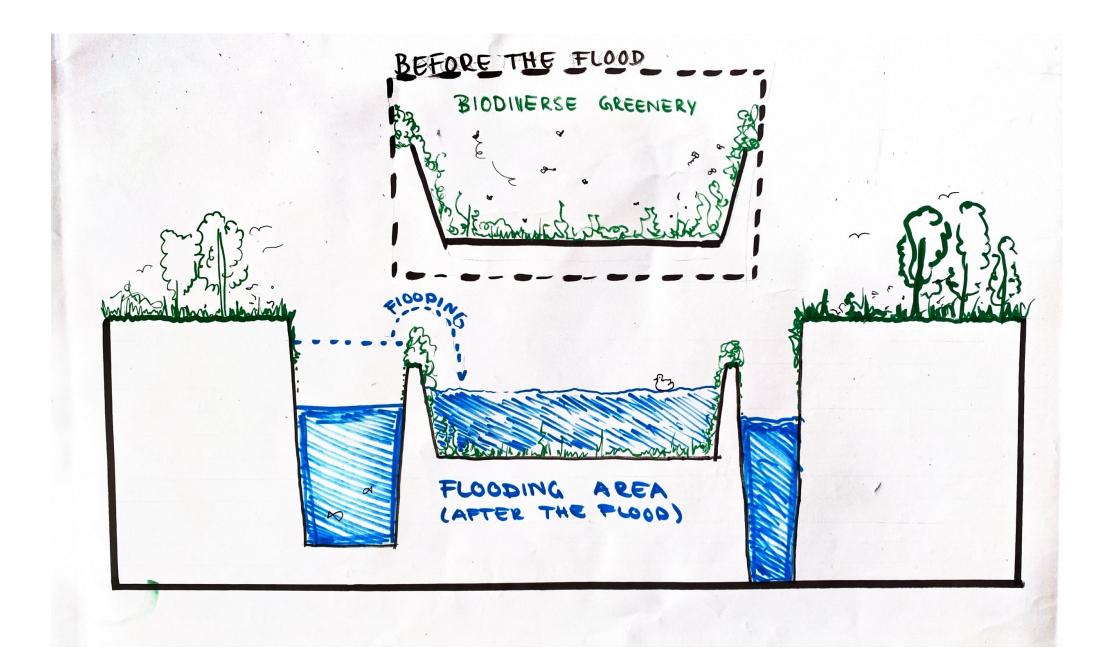

## Flooding area

Changeable depending on waterlevel

# Flooding area

Changeable depending on waterlevel

## Flooding area

Changeable depending on waterlevel

Changeable riverscape creates new places for biodiversity and people in urban area